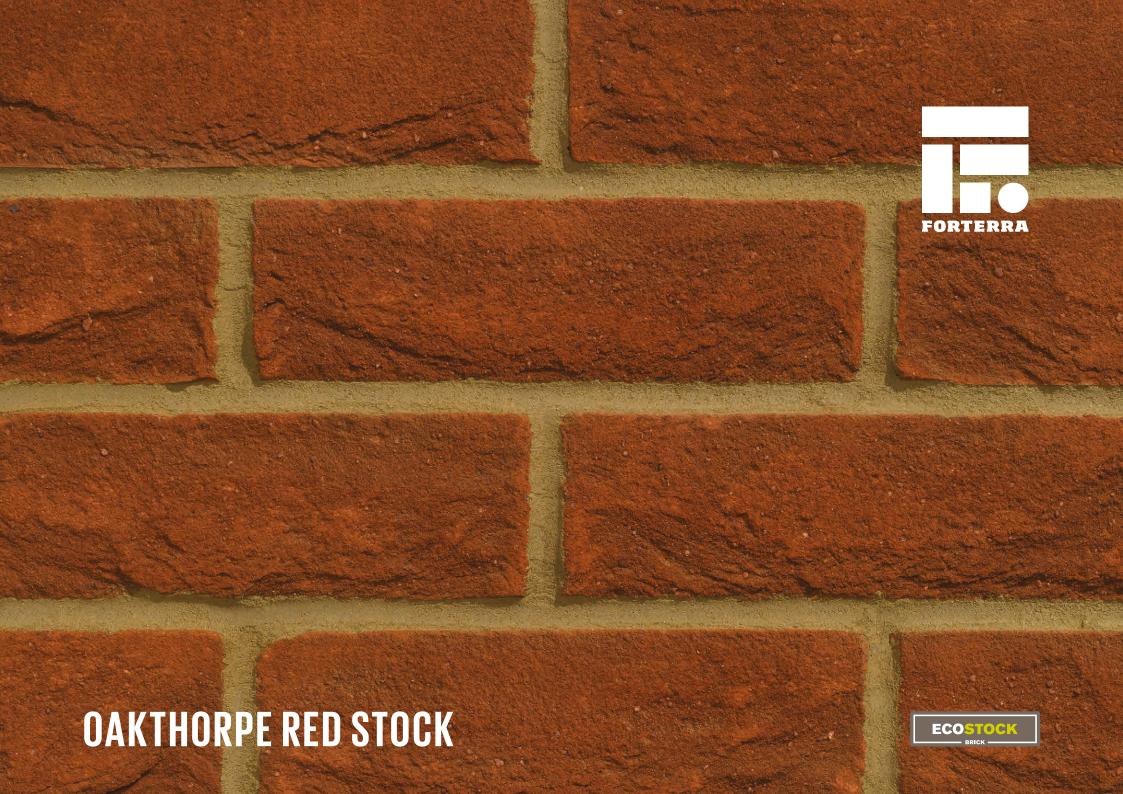

## **OAKTHORPE RED STOCK**

Manufactured to BS EN 771-1

**Brick type** 

Category II, U, Clay Masonry Unit

Standard work size

215 x 102.5 x 65mm

**Dimensional tolerances** 

Tolerance category: T2 Range category: R1

**Compressive strength** 

 $\geq 25 \text{N/mm}^2$ 

Water absorption

≤ 13%

**Durability** 

F2

**Active soluble salts content** 

S2

Configuration

Frogged 5-18% Voids

Dry weight per brick

2.20kg

**Pack Size** 

495

**Factory** 

Measham

EAN

5057595002082

SKU

SMEAORS1600VO

**Sales** +44 (0) 330 1231017 **Technical** +44 (0) 330 1231018 **Email** bricks@forterra.co.uk Disclaimer: The reproduction of colours and textures is only as accurate as the printing process will allow. Photographic samples should be used when shortlisting products but we advise that an actual sample should be seen before ordering.