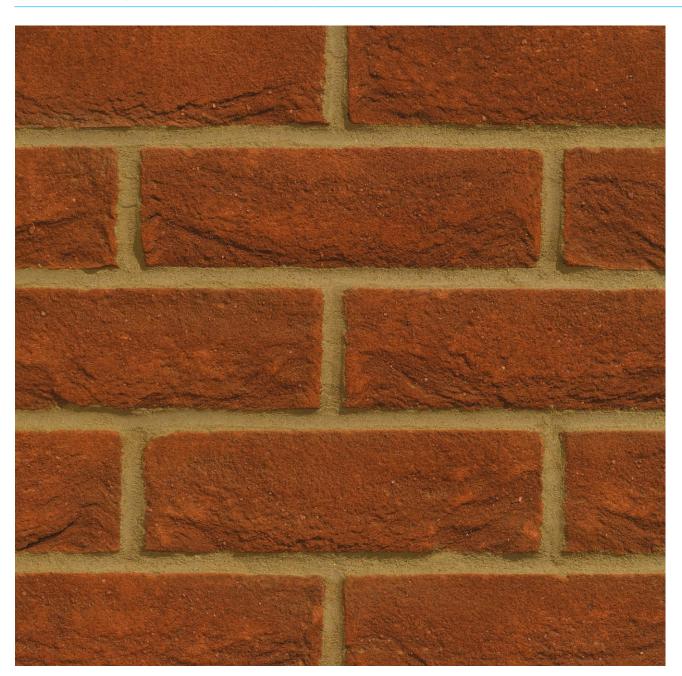

## **OAKTHORPE RED STOCK**

Manufactured to BS EN 771-1

**Brick type** 

Category II, U, Clay Masonry Unit

Standard work size

215 x 102.5 x 65mm

**Dimensional tolerances** 

Tolerance category: T2 Range category: R1

**Compressive strength** 

 $\geq 25 \text{N/mm}^2$ 

Water absorption

≤ 13%

**Durability** 

F2

**Active soluble salts content** 

S2

Configuration

Frogged 5-18% Voids

Dry weight per brick

2.20kg

**Pack Size** 

495

**Factory** 

Measham

EAN

5057595002082

SKU

SMEAORS1600VO

**Sales** +44 (0) 330 1231017 **Technical** +44 (0) 330 1231018 **Email** bricks@forterra.co.uk Disclaimer: The reproduction of colours and textures is only as accurate as the printing process will allow. Photographic samples should be used when shortlisting products but we advise that an actual sample should be seen before ordering.